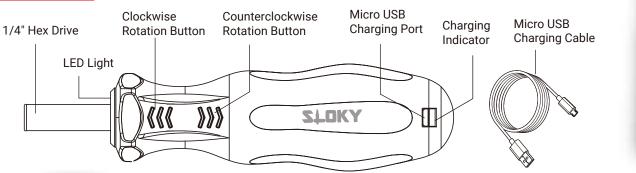

# ZLOKY

Electric Screwdriver Pris: 349,-dkk

- · For both manual and electric modes.
- Electric screw fastening with a protection function to prevent damage.
- 1/4" Hex drive.
- Built-in battery overcharging protection.
- Rotation mode: Clockwise & Counterclockwise.
- LED light & Micro USB charging port.

### **Drive Size**

1/4" Hex (6.35 mm)

### **Charging Method**

Micro USB 5V 1A

### **Tightening**

- 1. Press forward to speed up screw tightening
- 2. Finish tightening by hand when the motor stops.

### Loosening

- 1. Use the same tool to loosen the screw by hand.
- 2. Press backward to quickly remove the screw counterclockwise.

Address: Saturnvej 1 Post code: DK-8700 Horsens +45 7020 0727

Web: dana-tool.dk