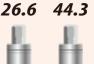

## **Torque Adapter**

3.0

### **Torque Adapter Size:**

0.9 Nm 8.0 In-lb

1.2 10.6

12.4

1.4

2.0

17.7

5.0

5.5

48.7