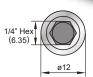

hium-ion

### **Battery Voltage**

No Load Rotation Speed (max.)

300 r.p.m.

**Ambient Temperature for charging** 0~40°C

**Torque in Electric Mode** 

up to 0.6 Nm

**Torque in Manual Mode** 

up to 10 Nm

Lengh x Width x Height

150 x 40 x 40 mm

### Weight

186 g

### Contents

- 1 x 3.6V electric screwdriver
- 1 x micro USB charging cable
- 1 x package box



### **Function:**



**Why Torque Control** is important?

Increased tool life of fasteners. Deliver right tightening force to precise parts, no more over tightening. Enhance the function of both tightened parts and connected parts. Allows any user to deliver precision torque control, SOP is built. Apply for various applications.





Add a torque adapter to convert into a

Torque Screwdriver.



## **Torque Adapter**

















3.0

### Feature:

- Torque adapter is available from 0.9~6.0Nm.
- "Click" sound when the preset torque is reached.
- "No over tighten", it prevents damages of screw and tool.
- Torque accuracy: ±10%
- 30% higher torque for loosening.
- Use same tool to fasten and loosen the screws.
- Complied with various 1/4" Hex bits and handles.

### Warning:

Please do not loosen tightened screws with unknown torque. Undgå at løsne

skruer med ukendt moment!!

6.0

53.1

### **Torque Adapter Size:**

0.9 Nm 8.0 In-lb

1.2 10.6

12.4

1.4

2.0

17.7



5.0



5.5

48.7



### **User Guide:**

### **Standard**







### **Tightening**

- 1. Press forward to speed up screw tightening
- 2. Finish tightening by hand when the motor stops.

### Loosening

- 1. Use the same tool to loosen the screw by