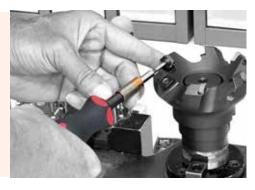

### **Tightening**

- 1. Select the appropriate preset torque adapter and insert it into the 1/4" Hex drive.
- 2. Press forward to speed up screw tightening clockwise. When the motor stops, finish tightening by
- 3. Stop applying torque when you hear an audible "click," indicating the preset torque has been reached.

### Loosening

- 1. Use the same tool to loosen the screw by hand.
- 2. Press backward to quickly remove the screw counter-
- 3. The torque adapter has a reversible function which provides 30% higher torque for loosening.